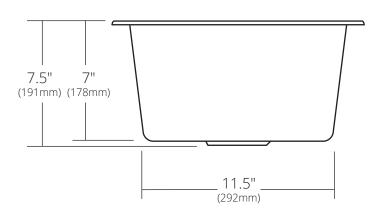

### **PRODUCT DETAILS**

- 15" x 7.5" OD (381mm x 191mm)
- 13" x 7" ID (330mm x 178mm)
- Hand hammered 16 gauge recycled copper
- 3.5" (89mm) drain opening