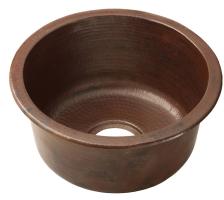

# SPECIFICATIONS REDONDO CHICO

TOP VIEW





CPS260 Antique CPS560 Brushed Nickel

### **PRODUCT DETAILS**

- 15" x 7.5" OD (381mm x 191mm)
- 13" x 7" ID (330mm x 178mm)
- Hand hammered 16 gauge recycled copper
- 3.5" (89mm) drain opening

#### INSTALLATION

• Drop-In or Undermount

## **COORDINATING PRODUCTS**

Drains: DR320 or DR340

## STANDARDS COMPLIANCE

UPC/cUPC compliant

#### IMPORTANT

Due to the handcrafted nature of this product, it will vary in finish, texture, hammering, and other details. Dimensions may vary up to ¼" (6mm). We strongly recommend waiting for the actual product before making any installation cuts.