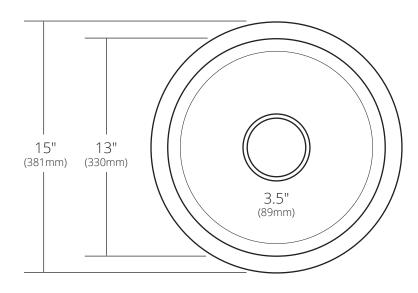

### **PRODUCT DETAILS**

- 15" x 7.5" OD (381mm x 191mm)
- 13" x 7" ID (330mm x 178mm)
- Hand hammered 16 gauge recycled copper
- 3.5" (89mm) drain opening